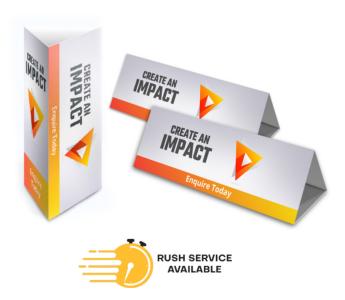

## TABLE TALKERS

Whether it's for a restaurant, cafe or hotel, a table talker is an extremely effective promotional tool. As a 3D flyer not only does it draw and hold attention but is always read by wandering eyes.

### SIZES AVAILABLE

Large (340x210mm) Medium (340x150mm) Small (275x170mm) \*Custom Sizes Available