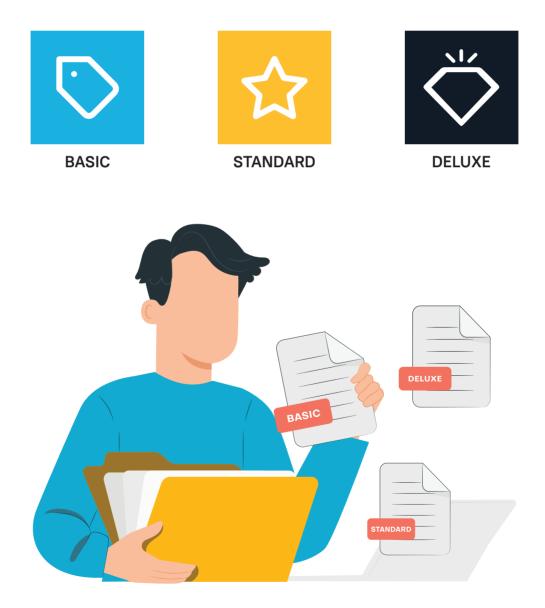

## **PRODUCTS TO SUIT EVERY BUDGET**

e LOVE having options. The only problem with options, is that it usually doesn't make it any easier to choose.

To help you narrow down your search we've broken our whole Print & Stationery range down into Basic, Standard, and Deluxe so you can quickly find what you're looking for to make the right decision for you.