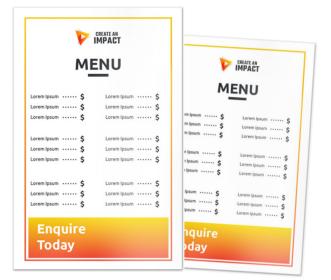

## MENUS

Whether you need your weight in economical takeaway menus, or something fancy to match the brand or occasion, our menu options are endless. With a large range of stocks to choose from, flat or folded options available, and a wide range of extras to make them unique, let us help bring your vision to life.

. . . . . . . . . . . .