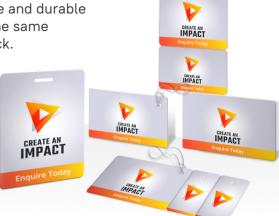

## LANYARDS

Keep your customers marketing message and branding consistent with a customised lanyard for their next event. Printed on our 420gsm stock for durability, they're available with either a gloss or matt finish to suit your clients needs.

### **SIZES AVAILABLE**

125 x 90mm with an 11mm wide elongated hole in the top centre

\*Custom sizes available