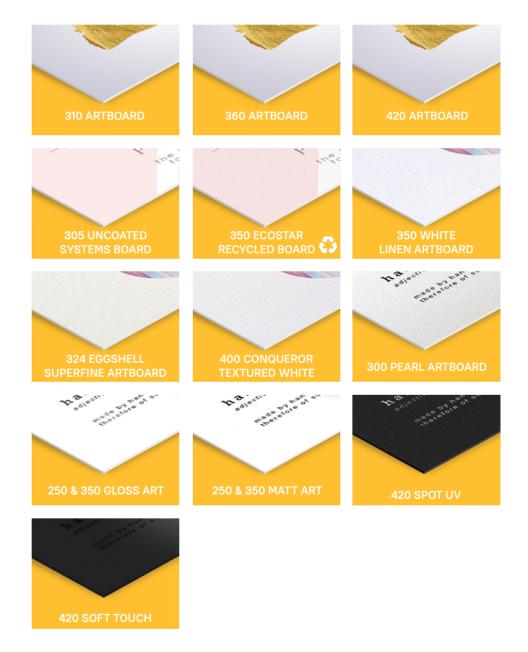

### ••••••••••••••••

With over 30 different stocks and finishes we have Australia's largest range of trade business cards. Our core artboards include 310, 360 and 420gsm and are all available uncoated, gloss 1 or 2 sides, and matt 1 or 2 sides. We have a wide range of specialty stocks including Linen, Pearl, Conqueror & Eggshell just to name a few. We also offer specialty finishes on our 420 range (spot uv and soft touch).