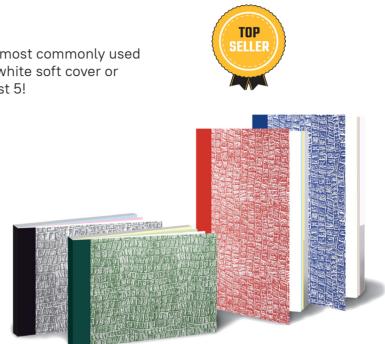

## NCR BOOKS

We offer a wide range of NCR's which are most commonly used as invoice or receipt books. Available in a white soft cover or hard croc cover, and with a minimum of just 5!

### SIZES AVAILABLE

A4 Duplicate X 50 Sets Duplicate X 100 Sets Triplicate X 50 Sets
A5 Duplicate X 50 Sets Duplicate X 100 Sets Triplicate X 50 Sets
A6 Duplicate X 50 Sets Duplicate X 100 Sets Triplicate X 50 Sets
DL Duplicate X 50 Sets
Duplicate X 50 Sets