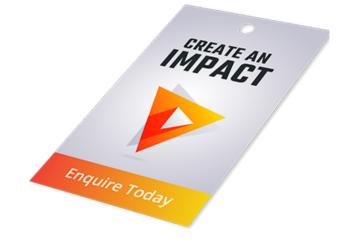

## **SWING TAGS**

Keep your brand top of mind with gift tags, greeting tags, product tags or safety tags. A little message goes a long way.

### SIZES AVAILABLE

Standard (90x55mm) Slim-line (less than 90x55mm) Double (180x55mm) Folded (180x55mm)