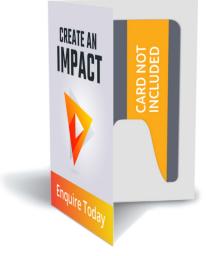

## **MULTI PURPOSE CARD HOLDERS**

I'm that little extra touch that makes your brand look and feel special. I'm a room key, loyalty card, or gift voucher holder, and my options are endless. Available in 310 & 420gsm. Card insert to be ordered separately.

### **SIZES AVAILABLE**

Large (150x105mm) Medium (145x95mm)