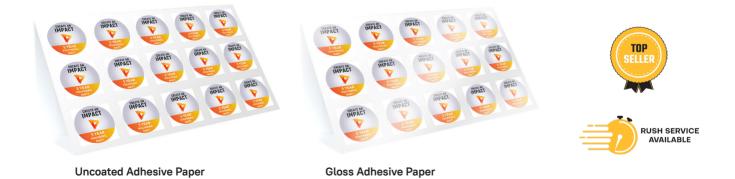

## **STICKERS AND LABELS (PAPER)**

As the most economical sticker offering, paper stickers are ideal for those who want to stretch their marketing budget and get the most mileage for their advertising spend. We offer an extensive range of standard sizes and the option for custom sizing. All paper stickers can be die cut to a shape, kiss cut to an A4 sheet, kiss cut individually or cut to size (straight edges only).

### **SIZES AVAILABLE**

| 25x25mm   | 288X75mm                |
|-----------|-------------------------|
| 50x50mm   | 105x75mm                |
| 75x75mm   | 148x105mm               |
| 75x25mm   | 210x99mm                |
| 90x55mm   | 210x148mm               |
| 100x100mm | 297x210mm               |
| 125x125mm | *Custom sizes available |
| 188x94mm  |                         |