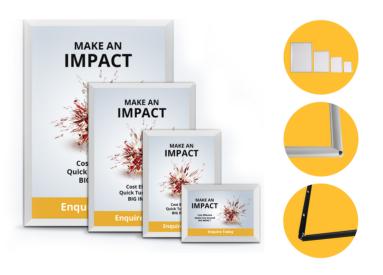

## **SNAP FRAMES**

Our Aluminium Snap Frame Sets are the perfect promotional tool for indoor and outdoor use. The clip frame system makes it easy to change graphics without taking the frame off the wall. Available in both a 'basic' or 'standard' design to suit any budget.

# BASIC SNAP FRAME SIZES AVAILABLE

**A4** (297x210mm) **A5** (210x148mm) **A6** (148x105mm)

# STANDARD SNAP FRAME SIZES AVAILABLE

**A1** (841x594mm) **A2**(594x420mm) **A3**(420x297mm) **A4** (297x210mm)