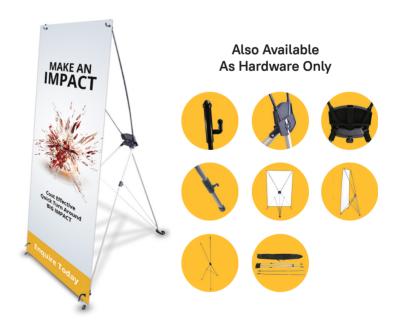

# **PULL UP BANNERS**

Available in either complete sets or hardware only, our Premium and Deluxe Pull Up Banners, are some of our top sellers. Available in either black or silver, and printed on 340gsm Premium Polyester, they're tear, water and scratch resistant. Whether it's a complete set or hardware only, they come with free carry bags and are individually boxed for easy postage.

#### **Double Sided:**

- \* Premium Silver Base
- \* Premium Black Base

Double Sided Pull Up Banners

Also Available As Hardware Only