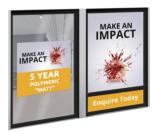

## **SNAP FRAMES**

Our Aluminium Snap Frame Sets are the perfect promotional tool for indoor and outdoor use. The clip frame system makes it easy to change graphics without taking the frame off the wall. Available in both a 'basic' or 'standard' design to suit any budget.

#### **SIZES AVAILABLE**

25x25mm 75x25mm 125x125mm 50x50mm 90x55mm 188x94mm

75x75mm 100x100mm \*Custom sizes available

3 Year Monomeric "Gloss"

3 Year Premium "Clear"

5 Year Polymeric "Gloss"

5 Year Polymeric "Matt"