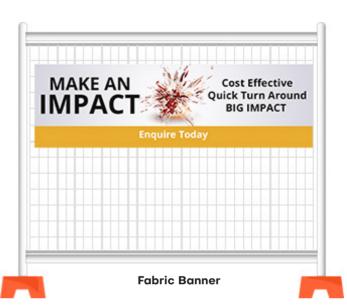

#### BANNERS WIDE FORMAT

Our Banners are the perfect advertising tool for outdoor signage on a large scale!

Choose between traditional yet tough PVC banners, mesh banners that allow for better airflow, or fabric banners which are the most convenient to install, store and reuse. All banners come with eyelets for easy hanging and welded edges for a more durable and high quality finish.

#### **SIZES AVAILABLE**

1000X2000mm 1000x3000mm 900x1800mm 1TF 2350X1550 2TF 4750x1550 3TF 7250X1550

1000x4000mm 1500x3000mm 900x1200mm 500x1000mm

\*Custom Size Available