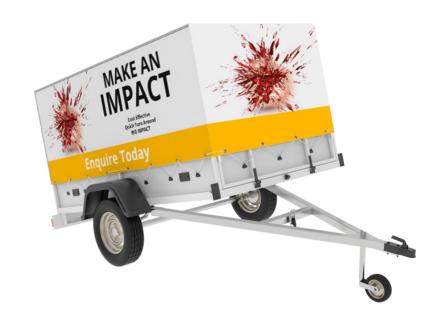

# **BOX CAGE TRAILER COVERS**

This is a unique opportunity to promote a product or service on a high visibility item outdoors. All four sides of the trailer cover are able to be custom printed at no extra cost to really get your message out there!

#### **SIZES AVAILABLE** (LxWxH)

1820mmx1290mmx600mm
1820mmx1290mmx900mm
2180mmx1600mmx600mm
2180mmx1600mmx900mm
2440mmx1600mmx600mm
3000mmx1520mmx600mm
3000mmx1760mmx600mm
3000mmx1760mmx900mm