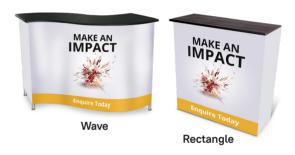

## POP UP COUNTERS

Do your clients exhibit at trade shows, pop up in shopping centres or display their services at events? Our pop up counters are an affordable way to look professional without breaking the bank.

They require no tools to set up, and pack down into a small carry case to make transportation a breeze. They can be customised to suit any event and the machine washable and wrinkle free fabric means you're able to use them time and time again.

Our favourite part is the ability to store items behind the fabric, perfect for all the pieces you want to keep out of sight!

#### **SIZE AVAILABLE**

Wave Fabric: Lastra 1270x900mm Rectangle Fabric: Lope 1000x1000mm