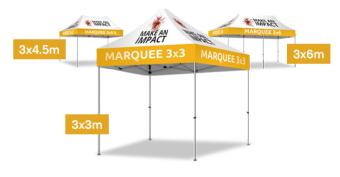

# **MARQUEES**

Custom printed marquees offer the opportunity to make a brand's presence known in a big way. Our extensive marquee range includes a range of sizes from 3 to 8m, custom printed or plain canopies, full and half side and back walls, and a range of additional marquee extras. They come with a structural engineering certification, certified to withstand high winds and a 6 year hardware warranty.