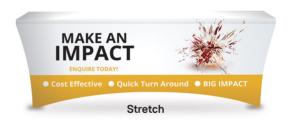

# **TABLE THROWS**

Looking for an economical way to make a big impact at your next event or exhibit? Printed in full colour using dye sublimation, our loose, fitted and stretch table throws are the perfect eye catching signage.

#### **SIZES AVAILABLE**

To suit standard 4, 6 and 8 foot trestle tables, available 3 or 4 sided.

Fitted