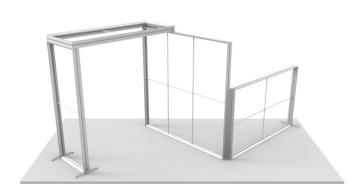

## **MEDIA WALLS**

Looking for a versatile media wall solution? Our adjustable media walls are the perfect portable device for any event, trade show, or conference for an eye catching backdrop.

#### **SIZES AVAILABLE**

1100x1600 Banner 1500x2000 Banner 2200x2200 Banner 2300x2300 Banner 3000x2400 Banner