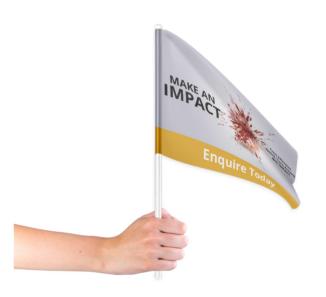

# **HAND FLAGS**

Hand Flags are extremely popular among the promotional industry as well as sporting clubs and promotional events. Our hand flags are printed on a taffeta fabric that is dye sublimated single sided for a luxe look and feel. They are a great way to make a BIG impact at an affordable price.

#### **SIZE AVAILABLE**

100x150mm 200x300mm 120x250mm 300x450mm