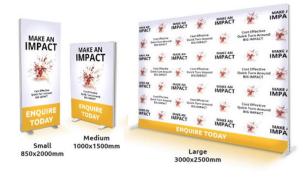

## **BANNER FLAGS**

Designed to withstand the harsh sun rays, our teardrop and feather flags are printed using dye-sublimation, and are double stitched for durability. Single sided banner flags are printed on 110gsm knitted polyester, and our double sided flags are printed with a fabric layer sewn in between to ensure block out. All banner flag sets come standard with a custom print, carry bag, high quality fibreglass pole and star picket ground spike that reduces the ability for the flag to move or lean.

#### **POLE SIZES**

Small (2.9m) Medium (3.5m) Large (4.5m) Extra Large (5.5m) Universal pole system to suit all three styles

# CLASS TEARDROP SIZES AVAILABLE

- (S) 740x1740mm Height once assembled (2.2m)
- (M) 750x2200mm Height once assembled (2.7m)
- (L) 1050x3100mm Height once assembled (3.6m)
- (XL) 1050x3100mm Height once assembled (4.6m)

# CLASS FEATHER SIZES AVAILABLE

- (S) 630x2000mm Height once assembled (2.5m)
- (M) 750x2550mm Height once assembled (3m)
- (L) 750x3560mm Height once assembled (4m)
- (XL) 750x4570mm Height once assembled (5m)

### **CLASS RECTANGULAR**

(COMES WITH L SHAPED ARM TO SUIT UNIVERSAL POLE)

#### **SIZES AVAILABLE**

- (S) 700x1060mm Height once assembled (1.52m)
- (M) 700x1660mm Height once assembled (2.15m)
- (L) 700x2660mm Height once assembled (3.15m)
- (XL) 700x3660mm Height once assembled (4.15m)