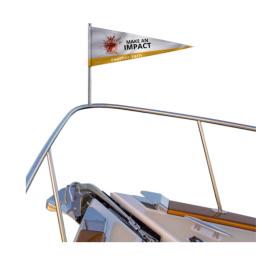

### **BURGEES**

Nothing beats an old fashioned burgee. Despite being traditionally used as a signal or identification on the water, burgee's are becoming an increasingly popular marketing tool to attract attention towards your brand or event. Our burgees are printed on 151gsm feather yarn and are dye sublimated single sided. Make your clients mark on the water in a non saturated market!