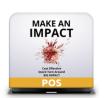

#### **SIZES AVAILABLE**

 POS Size: 1500x1500mm
 Medium: 1220 x 2290mm
 3m Display Wall: 3000 x 2260mm

 Small: 915 x 2290mm
 Large: 1500 x 2290mm
 6m Display Wall: 6000 x 2260mm

3m Ezy Tube

6m Ezy Tube

POS Display

# **POINT OF SALE - WALL FLAGS**

Wall flags are an incredibly affordable and interchangeable display, making it easy to keep extra designs on hand and swap them out within seconds. Rather than a plastic stock, we choose to print on 175gsm Woven polyester for a longer lasting, higher quality and more vibrant image, that's still light enough to flow in the wind and chuck in the wash if it gets dirty. Talk about a win-win!