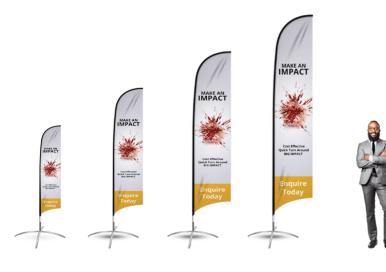

## **BANNER FLAGS**

Designed to withstand the harsh sun rays, our teardrop and feather flags are printed using dye-sublimation, and are double stitched for durability. Single sided banner flags are printed on 110gsm knitted polyester, and our double sided flags are printed with a fabric layer sewn in between to ensure block out. All banner flag sets come standard with a custom print, carry bag, high quality fibreglass pole and star picket ground spike that reduces the ability for the flag to move or lean.

#### **POLE SIZES**

Small (2.9m) Medium (3.5m) Large (4.5m) Extra Large (5.5m) Universal pole system to suit all three styles

# CLASS TEARDROP SIZES AVAILABLE

- (S) 740x1740mm Height once assembled (2.2m)
- (M) 750x2200mm Height once assembled (2.7m)
- (L) 1050x3100mm Height once assembled (3.6m)
- (XL) 1050x3100mm Height once assembled (4.6m)

# CLASS FEATHER SIZES AVAILABLE

- (S) 630x2000mm Height once assembled (2.5m)
- (M) 750x2550mm Height once assembled (3m)
- (L) 750x3560mm Height once assembled (4m)
- (XL) 750x4570mm Height once assembled (5m)