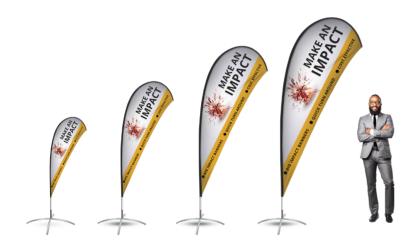

## **BANNER FLAGS**

Designed to withstand the harsh sun rays, our teardrop and feather flags are printed using dye-sublimation, and are double stitched for durability. Single sided banner flags are printed on 110gsm knitted polyester, and our double sided flags are printed with a fabric layer sewn in between to ensure block out. All banner flag sets come standard with a custom print, carry bag, high quality fibreglass pole and star picket ground spike that reduces the ability for the flag to move or lean.

#### **POLE SIZES**

Small (2.9m) Medium (3.5m) Large (4.5m) Extra Large (5.5m) Universal pole system to suit all three styles

# CLASS TEARDROP SIZES AVAILABLE

- (S) 740x1740mm Height once assembled (2.2m)
- (M) 750x2200mm Height once assembled (2.7m)
- (L) 1050x3100mm Height once assembled (3.6m)
- (XL) 1050x3100mm Height once assembled (4.6m)

# CLASS FEATHER SIZES AVAILABLE

- (S) 630x2000mm Height once assembled (2.5m)
- (M) 750x2550mm Height once assembled (3m)
- (L) 750x3560mm Height once assembled (4m)
- (XL) 750x4570mm Height once assembled (5m)