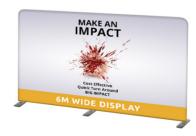

### **EZY TUBES**

Are you looking for portable display signage with the ability to be able to change the message as often as you like? Our Ezy Tubes are the answer! With a large range of sizes from 915mm - 6m wide, you're bound to find a size to suit. Made with 230gsm knitted polyester, they are printed using dye-sublimation, are wrinkle free and machine washable, making them the ideal portable companion. Padded carry bag included!

#### **SIZES AVAILABLE**

 POS Size: 1500x1500mm
 Medium: 1220 x 2290mm
 3m Display Wall: 3000 x 2260mm

 Small: 915 x 2290mm
 Large: 1500 x 2290mm
 6m Display Wall: 6000 x 2260mm

3m Ezy Tube

6m Ezy Tube

POS Display