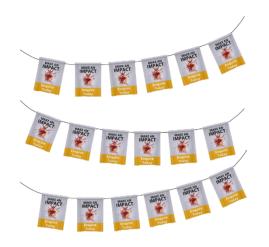

## **FLAG BUNTING**

Flag bunting is incredibly flexible and a great way to attract attention outside shop fronts, or at tradeshows and events. Our flag bunting is available in two different stocks at three standard sizes, all at 1 metre lengths.

#### **SIZES AVAILABLE**

150x200mm 200x300mm 300x450mm