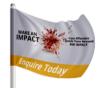

## **BANNER FLAGS**

Designed to withstand the harsh sun rays, our teardrop and feather flags are printed using dye-sublimation, and are double stitched for durability. Single sided banner flags are printed on 110gsm knitted polyester, and our double sided flags are printed with a fabric layer sewn in between to ensure block out. All banner flag sets come standard with a custom print, carry bag, high quality fibreglass pole and star picket ground spike that reduces the ability for the flag to move or lean.

#### **POLE SIZES**

Small (2.9m) Medium (3.5m) Large (4.5m) Extra Large (5.5m) Universal pole system to suit all three styles