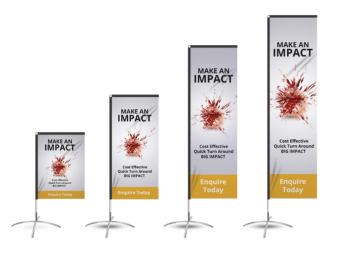

### **CLASS RECTANGULAR**

(COMES WITH L SHAPED ARM TO SUIT UNIVERSAL POLE)

#### **SIZES AVAILABLE**

- (S) 700x1060mm Height once assembled (1.52m)
- (M) 700x1660mm Height once assembled (2.15m)
- (L) 700x2660mm Height once assembled (3.15m)
- (XL) 700x3660mm Height once assembled (4.15m)