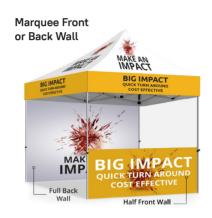

# **MARQUEES**

Custom printed marquees offer the opportunity to make a brand's presence known in a big way. Our extensive marquee range includes a range of sizes from 3 to 8m, custom printed or plain canopies, full and half side and back walls, and a range of additional marquee extras. They come with a structural engineering certification, certified to withstand high winds and a 6 year hardware warranty.