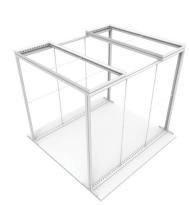

## **MEDIA WALLS**

Looking for a versatile media wall solution? Our adjustable media walls are the perfect portable device for any event, trade show, or conference for an eye catching backdrop.

#### **SIZES AVAILABLE**

1100x1600 Banner 1500x2000 Banner 2200x2200 Banner 2300x2300 Banner 3000x2400 Banner