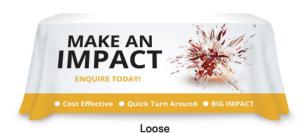

# **TABLE THROWS**

Looking for an economical way to make a big impact at your next event or exhibit? Printed in full colour using dye sublimation, our loose, fitted and stretch table throws are the perfect eye catching signage.

#### **SIZES AVAILABLE**

To suit standard 4, 6 and 8 foot trestle tables, available 3 or 4 sided.

Fitted