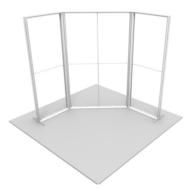

## **MEDIA WALLS**

Looking for a versatile media wall solution? Our adjustable media walls are the perfect portable device for any event, trade show, or conference for an eye catching backdrop.

#### **SIZES AVAILABLE**

1100x1600 Banner 1500x2000 Banner 2200x2200 Banner 2300x2300 Banner 3000x2400 Banner