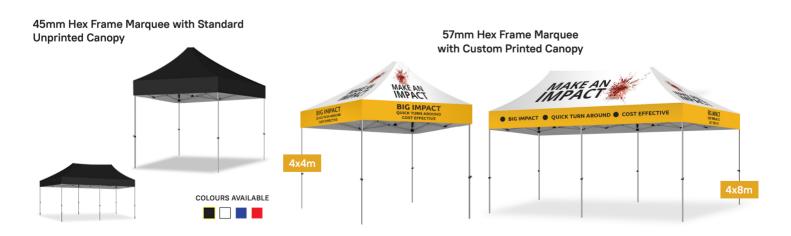

# **MARQUEES**

Custom printed marquees offer the opportunity to make a brand's presence known in a big way. Our extensive marquee range includes a range of sizes from 3 to 8m, custom printed or plain canopies, full and half side and back walls, and a range of additional marquee extras. They come with a structural engineering certification, certified to withstand high winds and a 6 year hardware warranty.