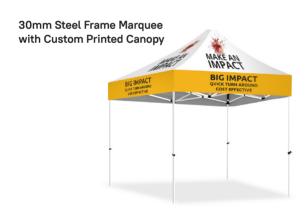

# **MARQUEES**

Custom printed marquees offer the opportunity to make a brand's presence known in a big way. Our extensive marquee range includes a range of sizes from 3 to 8m, custom printed or plain canopies, full and half side and back walls, and a range of additional marquee extras. They come with a structural engineering certification, certified to withstand high winds and a 6 year hardware warranty.