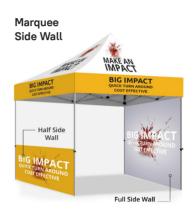

# **MARQUEES**

Custom printed marquees offer the opportunity to make a brand's presence known in a big way. Our extensive marquee range includes a range of sizes from 3 to 8m, custom printed or plain canopies, full and half side and back walls, and a range of additional marquee extras. They come with a structural engineering certification, certified to withstand high winds and a 6 year hardware warranty.