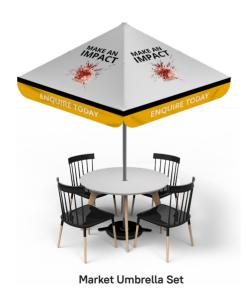

# **MARKET UMBRELLAS**

An outdoor promo product that's all about being seen. Increase brand awareness with high quality market umbrellas.

Using a 45mm aluminium hex frame and a 600D canopy, these dye sublimated 2m squared market umbrellas ooze quality. Adjustable in height and with a 1 year warranty, there's no wonder they're hot property.

They are designed to slot into a standard 60mm table hole to provide shelter and are highly sort after by cafes and restaurants that are looking to stand out amongst a sea of competitors.