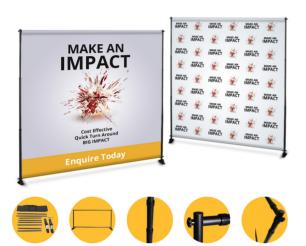

## **MEDIA WALLS**

Looking for a versatile media wall solution? Our adjustable media walls are the perfect portable device for any event, trade show, or conference for an eye catching backdrop.

#### **SIZES AVAILABLE**

1100x1600 Banner 1500x2000 Banner 2200x2200 Banner 2300x2300 Banner 3000x2400 Banner